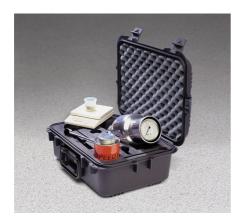

# Speedy Moisture Tester D2 Large 0-20% Moisture Range. Supplied Less Calcium Carbide

Code: 23-7452

Product Group: Rapid Moisture Testers, Rapid method by Speedy Moisture Tester, Rapid method by Speedy Moisture Tester

Uses a technique based on the fact that water will react with calcium carbide to form a gas and that the quantity of gas formed is directly proportional to the water present. The gas pressure is indicated on a built-in pressure gauge. The pressure gauge calibrated in percentage of moisture. Has a moisture range of 0-20% with gauge divisions every 0.2%. Holds a sample size of 20 g. Includes an electronic balance of 200 g capacity x 0.1 g readability and is supplied in plastic carrying case.

#### Specification

ModelD2 LargeMoisture Range0 to 20%Gauge divisions0.20%Sample weight g20Weight complete kg8.4