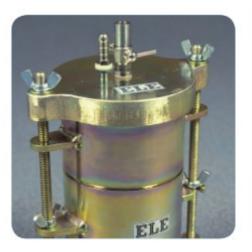

Uses a technique based on the fact that water will react with calcium carbide to form a gas and that the quantity of gas formed is directly proportional to the water present. The gas pressure is indicated on a built-in pressure gauge. The pressure gauge calibrated in percentage of moisture. Has a moisture range of 0-20% with gauge divisions every 0.2%. Holds a sample size of 20 g. Includes an electronic balance of 200 g capacity x 0.1 g readability and is supplied in plastic carrying case.

## **Speedy Calibration Unit Self Contained Unit.**

Code: 23-7600