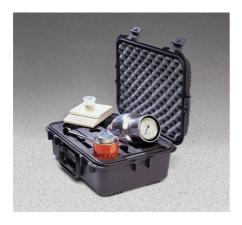

### Speedy Moisture Tester D2 Large 0-20% Moisture Range. Supplied Less Calcium Carbide

Code: 23-7452

Product Group: Rapid Moisture Testers, Rapid method by Speedy Moisture Tester, Rapid method by Speedy Moisture Tester

Uses a technique based on the fact that water will react with calcium carbide to form a gas and that the quantity of gas formed is directly proportional to the water present. The gas pressure is indicated on a built-in pressure gauge. The pressure gauge calibrated in percentage of moisture. Has a moisture range of 0-20% with gauge divisions every 0.2%. Holds a sample size of 20 g. Includes an electronic balance of 200 g capacity x 0.1 g readability and is supplied in plastic carrying case.

### Standards BS 812, ASTM D4944, AASHTO T217

| ~ |                        |      |      |     |
|---|------------------------|------|------|-----|
| S | ne                     | CIT  | icat | inn |
|   | $\mathbf{p}\mathbf{c}$ | CIII | Juli |     |

| D2 Large |
|----------|
| 0 to 20% |
| 0.20%    |
| 20       |
| 8.4      |
|          |