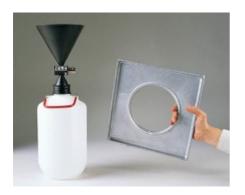

## **5 Litre Plastic Container for Sand Cone**

Code: 29-4320 Product Group: Sand Cone 6" 5 litre capacity for fitting to 29-4300

Standards ASTM D1556, AASHTO T191