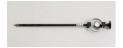

penetrometer readings to develop the scale.

#### **Further Information**

IMPORTANT: the readings obtained from the pocket penetrometer do not replace laboratory test results due to the fact that a small area penetration test is inherently liable to give misleading results. The instrument should not be used for obtaining foundation design data.

### **Specification**

Range 0.25 to 4.5 tons/sq. ft. (kg/sq.

cm).

Scale Divisions 0.25 tons/sq. ft. (kg/sq. cm). Load Piston 1/4" (6 mm) diam.; stainless

steel.

Carrying Case Canvas; belt-loop style.

Dimensions 3/4" diam. x 6-3/8" l. (19 x 162

mm).

Weight Net 7 oz. (198 g).

#### **Accessories**



### **Adaptor Foot**

Code: 29-3729/10

#### **Alternatives**

www.ele.com # +44 (0)1525 249 200 # +1 (800) 323 1242

# **Product Sheet**







## **C.O.E Cone Penetrometer**

Code: 29-3741



## **Proctor & Mortar Penetrometer Set**

Code: 29-3935



## **Proving Ring Penetrometer**

Code: 29-3739

www.ele.com 🚆 +44 (0)1525 249 200 📕 +1 (800) 323 1242 Page 4 of 4