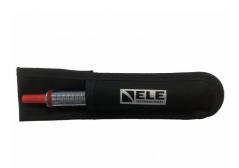

#### Pocket Penetrometer.

Code: 29-3729

Product Group: In-situ Testing, Pocket Penetrometer, Plate Bearing Apparatus

- Direct-reading scale in tons/sq. ft. and kg/sq. cm.
- Ground and polished stainless steel loading piston.
- Calibrated spring and penetrometer body plated for rust resistance and long life.
- Convenient belt-loop style carrying case.
- Optional Adapter Foot for testing very soft materials.

### **Specification**

Range 0.25 to 4.5 tons/sq. ft. (kg/sq.

cm).

Scale Divisions 0.25 tons/sq. ft. (kg/sq. cm). Load Piston 1/4" (6 mm) diam.; stainless

steel.

Carrying Case Canvas; belt-loop style.

Dimensions 3/4" diam. x 6-3/8" l. (19 x 162

mm).

Weight Net 7 oz. (198 g).