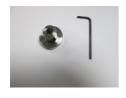

classification of soils. Data was compiled on several thousand unconfined compressive strength tests of silty clays and clayey soils against the penetrometer readings to develop the scale.

#### **Further Information**

IMPORTANT: the readings obtained from the pocket penetrometer do not replace laboratory test results due to the fact that a small area penetration test is inherently liable to give misleading results. The instrument should not be used for obtaining foundation design data.

### **Specification**

Range 0.25 to 4.5 tons/sq. ft. (kg/sq.

cm).

Scale Divisions 0.25 tons/sq. ft. (kg/sq. cm). Load Piston 1/4" (6 mm) diam.; stainless

steel.

Carrying Case Canvas; belt-loop style.

Dimensions 3/4" diam. x 6-3/8" l. (19 x 162

mm).

Weight Net 7 oz. (198 g).

#### **Accessories**



### **Adaptor Foot**

Code: 29-3729/10

#### **Alternatives**

www.ele.com # +44 (0)1525 249 200 # +1 (800) 323 1242

# **Product Sheet**







## **C.O.E Cone Penetrometer**

Code: 29-3741



## **Proctor & Mortar Penetrometer Set**

Code: 29-3935



## **Proving Ring Penetrometer**

Code: 29-3739

www.ele.com 🚆 +44 (0)1525 249 200 📕 +1 (800) 323 1242 Page 4 of 4