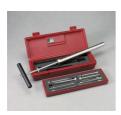

#### Pocket Penetrometer.

Code: 29-3729

Product Group: In-situ Testing, Pocket Penetrometer, Plate Bearing Apparatus

- Direct-reading scale in tons/sq. ft. and kg/sq. cm.
- Ground and polished stainless steel loading piston.
- Calibrated spring and penetrometer body plated for rust resistance and long life.
- Convenient belt-loop style carrying case.
- Optional Adapter Foot for testing very soft materials.

The Pocket Penetrometer was originally developed for use by field personnel in checking visual classification of soils. Data was compiled on several thousand unconfined compressive strength tests of silty clays and clayey soils against the penetrometer readings to develop the scale.