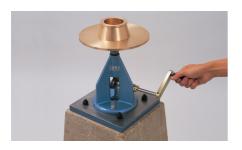

#### **Flow Table**

Code: 38-6000

Product Group: Flow and Workability of Mortar Lime

Manufactured from cast bronze as specified in BS and ASTM C230. Complete with Tripod and Baseplate.

Standards BS 4551-1, BS 3892-1, ASTM C230