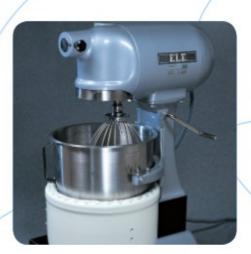

# High Speed Stirrer Complete with Paddle Cup & Baffle. 220-240V 50/60Hz 1Ph.

Code: 24-4125/01

Product Group: Mechanical Analysis Stirrer

Compact bench top stirrer used for dispersing soil samples in water. Supplied complete with mixing paddle and dispersion cup with baffle. Beaker position maintained by column retainer.