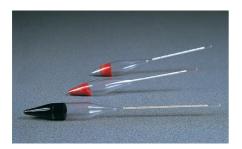

# Soil Hydrometer Type 152H ASTM/Aashto Graduated -5 to + 60G/Litre.

Code: 24-4640

Product Group: ASTM Soil Hydrometers, Soil

Hydrometers

Graduated -5 to +60 g/litre.

## Specification

Construction Molded, seamless.

Scale Bouyoucos; double scale.

Calibration At 68°F.

Weight Net 4 oz. (113 g).