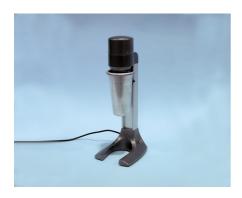

# High Speed Stirrer Complete with Paddle Cup & Baffle. 220-240V 50/60Hz 1Ph.

Code: 24-4125/01

Product Group: Mechanical Analysis Stirrer

Compact bench top stirrer used for dispersing soil samples in water. Supplied complete with mixing paddle and dispersion cup with baffle. Beaker position maintained by column retainer.