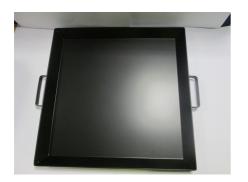

oth ends.

#### 34-0140

300 mm Stainless Steel Rule.

#### 34-0160

**Base Plate for Slump Test.** 

#### 34-0180

**Slump Cone Funnel** 

#### 34-0192

Slump Test Set BS & ASTM. C/W Slump Cone Base Plate Steel Rule Tamping Rod & Funnel.

#### 82-7441

Standard Sand - 150/600 µm







# Tamping Rod 16mm Dia X 600mm long hemispherical at both ends.

Code: 34-0130 Product Group: Precision Air Entrainment Meter, Slump Test, Accessories for Concrete Moulds

Steel, 600 mm long x 16 mm dia, hemispherical at both ends.

Please note this item is not graduated.

### Further Information \*\*NOT AVAILABLE FOR SALE IN THE USA\*\*







### 300 mm Stainless Steel Rule.

Code: 34-0140 Product Group: Slump Test

Standards EN 12350-2

Further Information

\*\*NOT AVAILABLE FOR SALE IN THE USA\*\*







### **Base Plate for Slump Test.**

Code: 34-0160 Product Group: Slump Test

Further Information \*\*NOT AVAILABLE FOR SALE IN THE USA\*\*







### **Slump Cone Funnel**

Code: 34-0180 Product Group: Concrete Mixture Pre-Qualification, Portable Slump Test Set, Slump Test, Slump Test Set, Slump Cones

#### Standards

ASTM C143/C143M, ASTM C192, AASHTO T23, AASHTO T119, ASTM T126

### Accessories



**Slump Cone Base** 

Code: 34-0150

### **Alternatives**



#### **Slump Cone Base**

Code: 34-0150







### Slump Test Set BS & ASTM. C/W Slump Cone Base Plate Steel Rule Tamping Rod & Funnel.

Code: 34-0192 Product Group: Slump Test

BS and ASTM comprising of slump cone, base plate, steel rule, tamping rod and funnel.

Further Information \*\*NOT AVAILABLE FOR SALE IN THE USA\*\*

### Ac