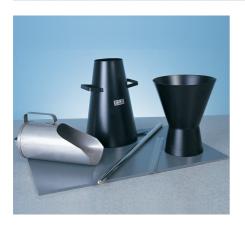

### Slump Test Set BS & ASTM. C/W Slump Cone Base Plate Steel Rule Tamping Rod & Funnel.

Code: 34-0192 Product Group: Slump Test

BS and ASTM comprising of slump cone, base plate, steel rule, tamping rod and funnel.

Further Information \*\*NOT AVAILABLE FOR SALE IN THE USA\*\*