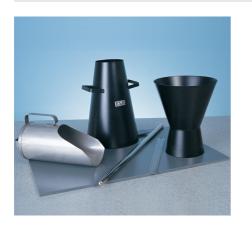

### Slump Test Set BS & ASTM. C/W Slump Cone Base Plate Steel Rule Tamping Rod & Funnel.

Code: 34-0192 Product Group: Slump Test

BS and ASTM comprising of slump cone, base plate, steel rule, tamping rod and funnel.

Further Information \*\*NOT AVAILABLE FOR SALE IN THE USA\*\*