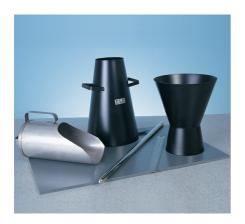

### Slump Test Set BS & ASTM. C/W Slump Cone Base Plate Steel Rule Tamping Rod & Funnel.

Code: 34-0192 Product Group: Slump Test

BS and ASTM comprising of slump cone, base plate, steel rule, tamping rod and funnel.

Further Information \*\*NOT AVAILABLE FOR SALE IN THE USA\*\*