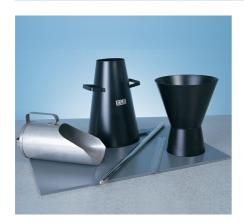

### Slump Test Set BS & ASTM. C/W Slump Cone Base Plate Steel Rule Tamping Rod & Funnel.

Code: 34-0192

Product Group: Slump Test

BS and ASTM comprising of slump cone, base plate, steel rule, tamping rod and funnel.