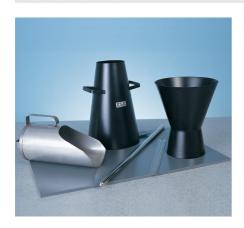

### Slump Test Set BS & ASTM. C/W Slump Cone Base Plate Steel Rule Tamping Rod & Funnel.

Code: 34-0192

Product Group: Slump Test

BS and ASTM comprising of slump cone, base plate, steel rule, tamping rod and funnel.