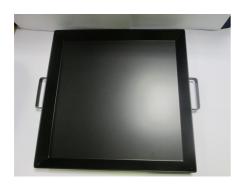

0192

Slump Test Set BS & ASTM. C/W Slump Cone Base Plate Steel Rule Tamping Rod & Funnel.

82-3320

**Porcelain Crucible** 







# Tamping Rod 16mm Dia X 600mm long hemispherical at both ends.

Code: 34-0130

Product Group: Precision Air Entrainment Meter, Slump Test, Accessories for Concrete Moulds

Steel, 600 mm long x 16 mm dia, hemispherical at both ends.

Please note this item is not graduated.

#### **Further Information**

\*\*NOT AVAILABLE FOR SALE IN THE USA\*\*

www.ele.com # +44 (0)1525 249 200 # +1 (800) 323 1242 Page 3 of 8







### 300 mm Stainless Steel Rule.

**= +1 (800) 323 1242** 

Code: 34-0140

Product Group: Slump Test

Standards EN 12350-2

#### **Further Information**

\*\*NOT AVAILABLE FOR SALE IN THE USA\*\*

www.ele.com +44 (0)1525 249 200

Page 4 of 8







### **Base Plate for Slump Test.**

Code: 34-0160

Product Group: Slump Test

#### **Further Information**

\*\*NOT AVAILABLE FOR SALE IN THE USA\*\*

www.ele.com 🚆 +44 (0)1525 249 200 📕 +1 (800) 323 1242 Page 5 of 8







### **Slump Cone Funnel**

Code: 34-0180

Product Group: Concrete Mixture Pre-Qualification, Portable Slump Test Set, Slump Test, Slump Test Set,

Slump Cones

#### Standards

ASTM C143/C143M, ASTM C192, AASHTO T23, AASHTO T119, ASTM T126







### Slump Test Set BS & ASTM. C/W Slump Cone Base Plate Steel Rule Tamping Rod & Funnel.

Code: 34-0192

Product Group: Slump Test

BS and ASTM comprising of slump cone, base plate, steel rule, tamping rod and funnel.

#### **Further Information**

\*\*NOT AVAILABLE FOR SALE IN THE USA\*\*

www.ele.com 🚟 +44 (0)1525 249 200 🔤