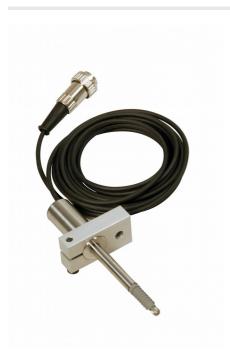

## **Consolidation Transducer Assembly 15mm Travel Fitted with 5 Pin Din Plug.**

Code: 27-1649

Product Group: Displacement Measurement, Displacement Transducers, Vertical settlement measurement

Fitted with 5 pin DIN plug.

## **Specification**

Construction

Excitation Connector Mounting bracket Weight kg Fully encapsulated electronics, sealed in a stainless steel case 11 V DC 5-pin DIN type Included as standard 0.45

www.ele.com # +44 (0)1525 249 200 # +1 (800) 323 1242