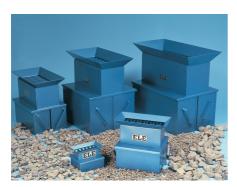

# Riffle Box 15mm Slot Width Complete with Three Containers.

Code: 23-3070

Product Group: Riffle Boxes (Sample Dividers)

Manufactured from heavy-gauge sheet metal. BS recommended maximum particle size of 10 mm. EN recommended maximum particle size of 7.5 mm. Includes 12 slots each with a 15 mm slot width and an overall approximate capacity of 2 litres.

### **Specification**

| Recommended max particle | 10  |
|--------------------------|-----|
| size BS                  |     |
| Recommended max particle | 7.5 |
| size EN                  |     |
| Slot width mm            | 15  |
| No. of slots             | 12  |
| Approx. capactiy kg      | 2   |
| Weight ka                | 8   |