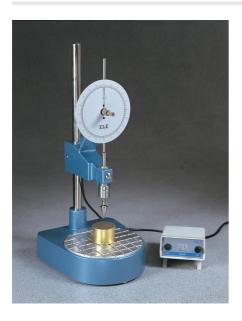

#### **Semi-Automatic Cone Penetrometer**

Code: 24-0545/01

Product Group: Semi-Automatic Cone Penetrometer, Semi-Automatic Cone Penetrometer

Bench mounted apparatus to determine the liquid limit of soils to BS1377. This method is applicable to a wide range of soils. The apparatus is fitted with a 150mm diameter dial indicator for direct reading of penetration. Supplied complete with 30 deg, 30mm long test cone. Manufactured from stainless steel and includes adjustable levelling feet.

Incorporates digital automatic controller, which releases the plunger head and ensures free falling of the penetration device during the test. The time set is displayed by a bright easy to read display.

#### Specification

Dial Indicator 150 mm diameter graduated in

400 x 0.1 mm divisions. Indicator incorporates a friction/gear system.

Height Adjustable using rapid integral

clamping mechanism.

Cone Release Semi-Automatic

Cone 1 x 30°, 35 mm test cone

included.

Base Cast aluminum with adjustable

leveling feet.

Weight Net 19 lbs. (8.64 kg).

www.ele.com +44 (0)1525 249 200

**=** +1 (800) 323 1242