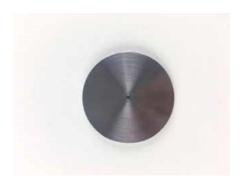

# **Test Gauge for Checking Condition of Cone Point.**

Code: 24-0546

Product Group: Cone Penetrometer Method, Cone

Penetrometer

55 mm diameter by 40 mm deep, with the rim parallel to the flat base.

Standards BS 1377-2