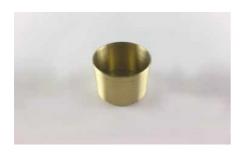

## **Penetration Test Cup.**

Code: 24-0548

Product Group: Cone Penetrometer Method, Cone

Penetrometer

Brass construction, 55mm dia x 40mm depth to fit

BS1377

Standards BS 1377-2