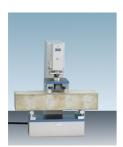

37-6130: 100kN Flexural (beams) Frame

37-6140: 100kN Flexural and Transverse (flags)

Frame.

39-6120: 250/25 kN Compression Frame.