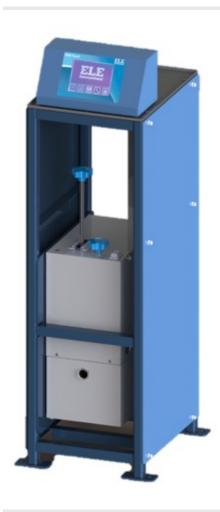

IF IT'S WORTH BUILDING, IT'S WORTH TESTING

## **Contents**

www.ele.com +44 (0) 01525 249 200



This wishlist was generated on 18/12/2018, and contains the following Products:

36-6165/01

ADR Touch Manual Power Pack Including Fitting Kit 220-240V 50/60Hz 1Ph

### **Product Sheet**







### **ADR Touch Manual Power Pack Including** Fitting Kit 220-240V 50/60Hz 1Ph

Code: 36-6165/01

Product Group: Manual Power Packs, Manual Power

**Packs** 

For use with ELE Compression and Flexural Frames;

37-6130: 100kN Flexural (beams) Frame

37-6140: 100kN Flexural and Transverse (flags)

Frame.

39-6120: 250/25 kN Compression Frame.

#### **Alternatives**



100kN Flexural (Beams) Frame. Supplied Without **Specimen Bearers and Fitting Kit.** 

Code: 37-6130



100kN Flexural and Transverse (Flags) Frame. Supplied Without Specimen Bearers and Fitting Kit.

Code: 37-6140

+44 (0)1525 249 200

**= +1 (800) 323 1242** 

# **Product Sheet**







## 250/25 kN Compression Frame with Platens

Code: 39-6120