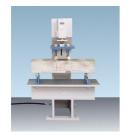

#### **Alternatives**

100kN Flexural (Beams) Frame. Supplied Without **Specimen Bearers and Fitting Kit.** 

Code: 37-6130

100kN Flexural and Transverse (Flags) Frame. Supplied Without Specimen Bearers and Fitting Kit.

Code: 37-6140

+44 (0)1525 249 200

**= +1 (800) 323 1242** 