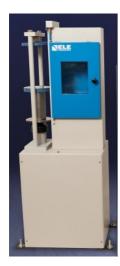

ains the following Products:

36-6165/01

ADR Touch Manual Power Pack Including Fitting Kit 220-240V 50/60Hz 1Ph

### **Product Sheet**







### **ADR Touch Manual Power Pack Including** Fitting Kit 220-240V 50/60Hz 1Ph

Code: 36-6165/01

Product Group: Manual Power Packs, Manual Power

**Packs** 

For use with ELE Compression and Flexural Frames;

37-6130: 100kN Flexural (beams) Frame

37-6140: 100kN Flexural and Transverse (flags)

Frame.

39-6120: 250/25 kN Compression Frame.

#### **Alternatives**



100kN Flexural (Beams) Frame. Supplied Without **Specimen Bearers and Fitting Kit.** 

Code: 37-6130



100kN Flexural and Transverse (Flags) Frame. Supplied Without Specimen Bearers and Fitting Kit.

Code: 37-6140

+44 (0)1525 249 200

**= +1 (800) 323 1242** 

# **Product Sheet**







## 250/25 kN Compression Frame with Platens

Code: 39-6120