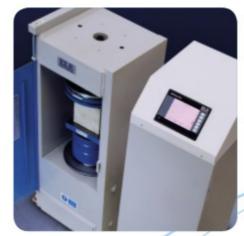

### **ADR Touch Manual Power Pack Including** Fitting Kit 220-240V 50/60Hz 1Ph

Code: 36-6165/01

Product Group: Manual Power Packs, Manual Power

**Packs** 

For use with ELE Compression and Flexural Frames;