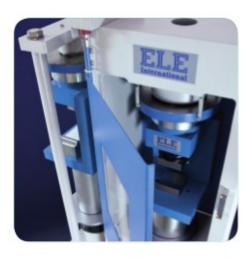

IF IT'S WORTH BUILDING, IT'S WORTH TESTING

## **Contents**

www.ele.com +44 (0) 01525 249 200



This wishlist was generated on 18/12/2018, and contains the following Products:

36-6165/01

ADR Touch Manual Power Pack Including Fitting Kit 220-240V 50/60Hz 1Ph

### **Product Sheet**







### **ADR Touch Manual Power Pack Including** Fitting Kit 220-240V 50/60Hz 1Ph

Code: 36-6165/01

Product Group: Manual Power Packs, Manual Power

**Packs** 

For use with ELE Compression and Flexural Frames;

37-6130: 100kN Flexural (beams) Frame

37-6140: 100kN Flexural and Transverse (flags)

Frame.

39-6120: 250/25 kN Compression Frame.

#### **Alternatives**



100kN Flexural (Beams) Frame. Supplied Without **Specimen Bearers and Fitting Kit.** 

Code: 37-6130



100kN Flexural an