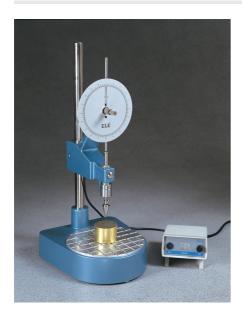

### **Semi-Automatic Cone Penetrometer**

Code: 24-0545/01

Product Group: Semi-Automatic Cone Penetrometer, Semi-Automatic Cone Penetrometer

Bench mounted apparatus to determine the liquid limit of soils to BS1377. This method is applicable to a wide range of soils. The apparatus is fitted with a 150mm diameter dial indicator for direct reading of penetration. Supplied complete with 30 deg, 30mm long test cone. Manufactured from stainless steel and includes adjustable levelling feet.

Incorporates digital automatic controller, which releases the plunger head and ensures free falling of the penetration device during the test. The time set is displayed by a bright easy to read display.

### **Specification**

Dial Indicator 150 mm diameter graduated in

400 x 0.1 mm divisions. Indicator incorporates a friction/gear system.

Height Adjustable using rapid integral

clamping mechanism.

Cone Release Semi-Automatic

Cone 1 x 30°, 35 mm test cone

included.

Base Cast aluminum with adjustable

leveling feet.

Weight Net 19 lbs. (8.64 kg).