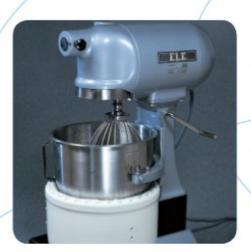

### **Semi-Automatic Cone Penetrometer**

Code: 24-0545/01

Product Group: Semi-Automatic Cone Penetrometer, Semi-Automatic Cone Penetrometer

Bench mounted apparatus to determine the liquid limit of soils to BS1377. This method is applicable to a wide range of soils. The apparatus is fitted with a 150mm diameter dial indicator for direct reading of penetration. Supplied complete with 30 deg, 30mm long test cone. Manufactured from stainless steel and includes adjustable levelling feet.

Incorporates digital automatic controller, which releases the plunger head and ensures free falling of the penetration device during the test. The time set is displayed by a bright easy to read display.

### **Specification**

Dial Indicator 150 mm diameter graduated in

400 x 0.1 mm divisions. Indicator incorporates a friction/gear system.

Height Adjustable using rapid integral

clamping mechanism.

Cone Release Semi-Automatic

Cone 1 x 30°, 35 mm test cone

included.

Base Cast aluminum with adjustable

leveling feet.

Weight Net 19 lbs. (8.64 kg).