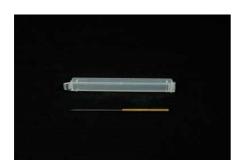

### **Penetration Needle**

Code: 46-5360/10

Product Group: Penetration Test

**= +1 (800) 323 1242** 

Hardened steel.

### **Standards**

BS 2000-49, EN 1426, EN 13179-2, ASTM D5, AASHTO T49, IP 49