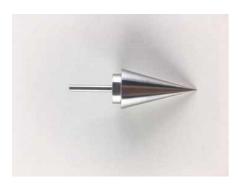

## **Penetration Test Cone**

Code: 24-0544

Product Group: Cone Penetrometer Method, Cone

Penetrometer

Stainless steel, 35 mm long with smooth surface at an

angle of 30°.

Standards BS 1377-2