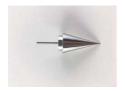

## **Penetration Test Cone**

Code: 24-0544

Product Group: Cone Penetrometer Method, Cone

Penetrometer

Stainless steel, 35 mm long with smooth surface at an

angle of 30°.

Standards BS 1377-2