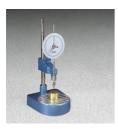

### **Semi-Automatic Cone Penetrometer**

Code: 24-0545/01

Product Group: Semi-Automatic Cone Penetrometer, Semi-Automatic Cone Penetrometer

Bench mounted apparatus to determine the liquid limit of soils to BS1377. This method is applicable to a wide range of soils. The apparatus is fitted with a 150mm diameter dial indicator for direct reading of penetration. Supplied complete with 30 deg, 30mm long test cone. Manufactured from stainless steel and includes adjustable levelling feet.

Incorporates digital automatic controller, which releases the plunger head and ensures free falling of the penetration device during the test. The time set is displayed by a bright easy to read display.

### **Specification**

Dial Indicator 150 mm diameter graduated in

400 x 0.1 mm divisions. Indicator incorporates a friction/gear system.

Height Adjustable using rapid integral

clamping mechanism.

Cone Release Semi-Automatic

Cone 1 x 30°, 35 mm test cone

included.

Base Cast aluminum with adjustable

leveling feet.

Weight Net 19 lbs. (8.64 kg).