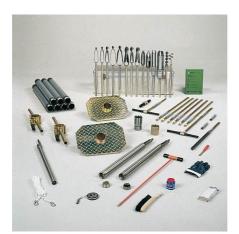

## Hand Auger Set 7m.

Code: 510-128

Product Group: Augers

Suitable for augering to depths of 7 meters. Designed for exploratory soil augering and sampling, inserting monitoring well pipes for groundwater level measurements and for sampling. Compact and easy for one person to use in the field. Various types of soil augers to reach the groundwater level, augers for the extraction of less-disturbed soil samples, extension rods, synthetic casing tubes with steel screw thread sockets, tube clamps with adjustable quick fastener for driving in and withdrawing the casing tubes, bailers with steel and synthetic valves, casing tube platforms for more ergonomic work, spare parts and various accessories. The set is delivered in two aluminium transport cases.