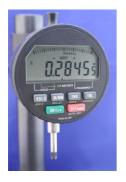

us x

1/4" (6 mm) I.

Dials With continuous graduations

and revolution counters.

Measure Movement Measure movement away from

dial case; pointer at zero with

stem retracted.

Weight Net 12 oz. (34 0 g).

#### **Accessories**



#### 1" Extension Point

Code: 88-4154



### 1/2" Extension Point

Code: 88-4152

www.ele.com # +44 (0)1525 249 200 # +1 (800) 323 1242 Page 3 of 6







### 1/4" Extension Point

Code: 88-4150



### 3" Extension Point

Code: 88-4156



# **Mechanical Dial Indicator - 0.4" Range**

Code: 88-4070



# Mechanical Dial Indicator - 1.0" Range Counter Clockwise Movement

Code: 88-4120



# **Mechanical Dial Indicator - 25 mm Range Counter Clockwise Movement**

Code: 88-4130

# Spares/Consumables

www.ele.com # +44 (0)1525 249 200 # +1 (800) 323 1242 Page 4 of 6





# **Electronic Digital Indicator, 0.600"/15 mm range**

Code: 88-4210

### **Alternatives**



### 1" Extension Point

Code: 88-4154



### 1/2" Extension Point

Code: 88-4152



### 1/4" Extension Point

Code: 88-4150



### **3" Extension Point**

Code: 88-4156

+44 (0)1525 249 200

**= +1 (800) 323 1242** 







# **Mechanical Dial Indicator - 0.4" Range**

Code: 88-4070



# Mechanical Dial Indicator - 1.0" Range Counter Clockwise

Code: 88-4120



# **Mechanical Dial Indicator - 25 mm Range Counter Clockwise Movement**

Code: 88-4130

www.ele.com 🚟 +44 (0)1525 249 200 🔤 +1 (800) 323 1242 Page 6 of 6