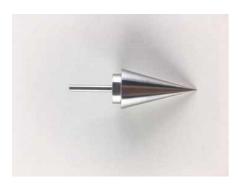

#### **Penetration Test Cone**

Code: 24-0544

Product Group: Cone Penetrometer Method, Cone

Penetrometer

Stainless steel, 35 mm long with smooth surface at an

angle of 30°.

Standards BS 1377-2