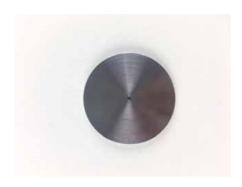

# **Test Gauge for Checking Condition of Cone Point.**

Code: 24-0546

Product Group: Cone Penetrometer Method, Cone

Penetrometer

55 mm diameter by 40 mm deep, with the rim parallel to the flat base.

Standards BS 1377-2