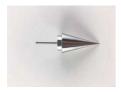

## **Penetration Test Cone**

Code: 24-0544

Product Group: Cone Penetrometer Method, Cone

Penetrometer

Stainless steel, 35 mm long with smooth surface at an

angle of 30°.

Standards BS 1377-2