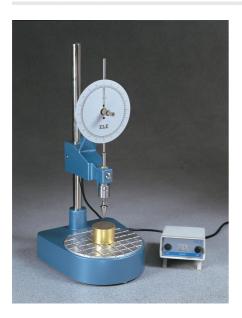

### **Semi-Automatic Cone Penetrometer**

Code: 24-0545/01

Product Group: Semi-Automatic Cone Penetrometer, Semi-Automatic Cone Penetrometer

Bench mounted apparatus to determine the liquid limit of soils to BS1377. This method is applicable to a wide range of soils. The apparatus is fitted with a 150mm diameter dial indicator for direct reading of penetration. Supplied complete with 30 deg, 30mm long test cone. Manufactured from stainless steel and includes adjustable levelling feet.

Incorporates digital automatic controller, which releases the plunger head and ensures free falling of the penetration device during the test. The time set is displayed by a bright easy to read display.

### **Specification**

Dial Indicator 150 mm diameter graduated in

400 x 0.1 mm divisions. Indicator incorporates a friction/gear system.

Height Adjustable using rapid integral

clamping mechanism.

Cone Release Semi-Automatic

Cone 1 x 30°, 35 mm test cone

included.

Base Cast aluminum with adjustable

leveling feet.

Weight Net 19 lbs. (8.64 kg).