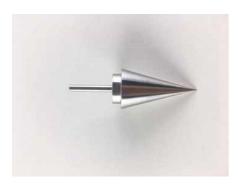

## **Penetration Test Cone**

Code: 24-0544

Product Group: Cone Penetrometer Method, Cone

Penetrometer

Stainless steel, 35 mm long with smooth surface at an

angle of 30°.

Standards BS 1377-2