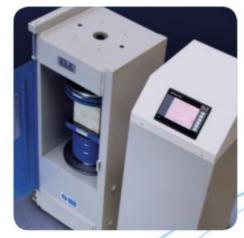

### **Semi-Automatic Cone Penetrometer**

Code: 24-0545/01

Product Group: Semi-Automatic Cone Penetrometer, Semi-Automatic Cone Penetrometer

Bench mounted apparatus to determine the liquid limit of soils to BS1377. This method is applicable to a wide range of soils. The apparatus is fitted with a 150mm diameter dial indicator for direct reading of penetration. Supplied complete with 30 deg, 30mm long test cone. Manufactured from stainless steel and includes adjustable levelling feet.

Incorporates digital automatic controller, which releases the plunger head and ensures free falling of the penetration device during the test. The time set is displayed by a bright easy to read display.

### **Specification**

Dial Indicator 150 mm diameter graduated in

400 x 0.1 mm divisions. Indicator incorporates a friction/gear system.

Height Adjustable using rapid integral

clamping mechanism.

Cone Release Semi-Automatic

Cone 1 x 30°, 35 mm test cone

included.

Base Cast aluminum with adjustable

leveling feet.

Weight Net 19 lbs. (8.64 kg).