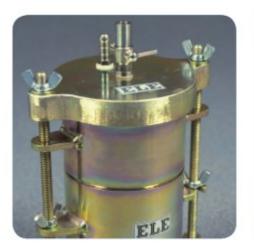

### 75mm Aggregate Crushing Value **Apparatus. Supplied Complete with Metal Measure and Tamping Rod.**

Code: 42-4500

Product Group: Aggregate Crushing Value (ACV) and Ten Percent Fines Value (TFV)

Comprising of 75 mm nominal diameter steel cylinder, plunger and base plate supplied complete with metal measure and tamping rod.