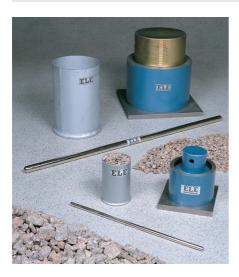

### 75mm Aggregate Crushing Value **Apparatus. Supplied Complete with Metal Measure and Tamping Rod.**

Code: 42-4500

Product Group: Aggregate Crushing Value (ACV) and Ten Percent Fines Value (TFV)

Comprising of 75 mm nominal diameter steel cylinder, plunger and base plate supplied complete with metal measure and tamping rod.

#### **Accessories**

Tamping Rod 8mm Dia X 300mm.

Code: 42-4580