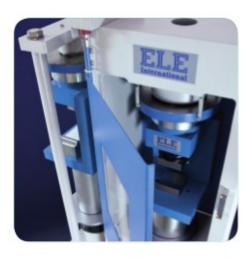

### 75mm Aggregate Crushing Value **Apparatus. Supplied Complete with Metal Measure and Tamping Rod.**

Code: 42-4500

Product Group: Aggregate Crushing Value (ACV) and Ten Percent Fines Value (TFV)

Comprising of 75 mm nominal diameter steel cylinder, plunger and base plate supplied complete with metal measure and tamping rod.