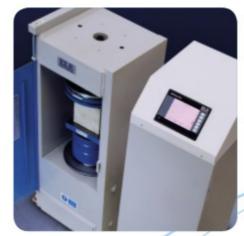

### 75mm Aggregate Crushing Value **Apparatus. Supplied Complete with Metal Measure and Tamping Rod.**

Code: 42-4500

Product Group: Aggregate Crushing Value (ACV) and Ten Percent Fines Value (TFV)

Comprising of 75 mm nominal diameter steel cylinder, plunger and base plate supplied complete with metal measure and tamping rod.