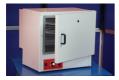

### **150 Litre Drying Oven**

Code: 78-1235/01 Product Group: Oven Drying Method, Oven Drying Method, Oven Drying Method

Standards BS 2648, BS 598, BS 1377, BS 1924

Further Information \*\*NOT AVAILABLE FOR SALE IN THE USA\*\*