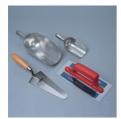

# Gas Jar 75mm Dia X 300mm with Glass Cover and Rubber Bung.

Code: 24-2830 Product Group: Gas Jar Method

1 litre capacity complete withrubber bung and glass cover.

#### Standards BS 1377, EN 1997-2

#### Accessories