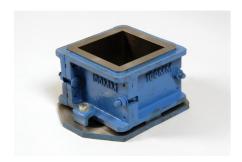

#### 34-4570

**150mm** Cube Mould 4-Part Clamp Type. Cast Iron Construction. BS EN Compliant.

78-1235/01 **150 Litre Drying Oven** 

### **150mm Cube Mould 4-Part Clamp Type. Cast Iron Construction. BS EN Compliant.**

Code: 34-4570 Product Group: Cube Moulds, Cube Moulds

4-part with clamp attached base plate.

### Specification

Construction

Finish Weight Bolted sides and clamped base plate Painted 42 lb (19.1 kg)