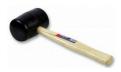

ct Group: Gas Jar Method

1 litre capacity complete withrubber bung and glass cover.

#### Standards BS 1377, EN 1997-2

#### Accessories



### Mechanical End-Over-End Shaker Ce

Code: 24-2854/01







### **150mm Cube Mould 4-Part Clamp Type. Cast Iron Construction. BS EN Compliant.**

Code: 34-4570 Product Group: Cube Moulds, Cube Moulds

4-part with clamp attached base plate.

#### Standards

BS 1881-108, EN 12390-1, EN 12390-2

### Specification

Construction

Finish Weight Bolted sides and clamped base plate Painted 42 lb (19.1 kg)

#### Accessories



Aluminium Scoop Large

Code: 81-0220



Compacting Bar 25mm Sq X 380mm

Code: 34-2910



Float - Plasterer's type Code: 81-0340







### Mould Oil (25 Litre Drum)

Code: 82-7341



Wire Brush

Code: 81-0705

### Spares/Consumables



Soft Headed Mallet.

Code: 29-5020

#### Alternatives



# Vibrating Table 600 X 400mm Table Top. 220-240V 50Hz 1Ph. Supplied with clamping assembly

Code: 34-6250/01







### **150 Litre Drying Oven**

Code: 78-1235/01 Product Group: Oven Drying Method, Oven Drying Method, Oven Drying Method

Standards BS 2648, BS 598, BS 1377, BS 1924

Further Information \*\*NOT AVAILABLE FOR SALE IN THE USA\*\*

#### **Alternatives**



100 Litre Drying Oven

Code: 78-1225/01



225 Litre Drying Oven Code: 78-1250/01



**50 Litre Drying Oven** Code: 78-1215/01



Drying Oven 425 Litre Capacity

Code: 78-0135/01