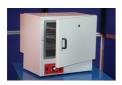

### **150 Litre Drying Oven**

Code: 78-1235/01 Product Group: Oven Drying Method, Oven Drying Method, Oven Drying Method

Standards BS 2648, BS 598, BS 1377, BS 1924

Further Information \*\*NOT AVAILABLE FOR SALE IN THE USA\*\*