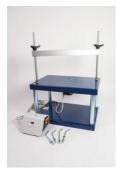

# Vibrating Table 600 X 400mm Table Top. 220-240V 50Hz 1Ph. Supplied with clamping assembly

Code: 34-6250/01