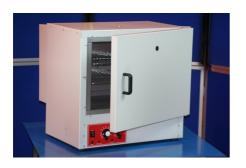

### **150 Litre Drying Oven**

Code: 78-1235/01 Product Group: Oven Drying Method, Oven Drying Method, Oven Drying Method

Standards BS 2648, BS 598, BS 1377, BS 1924

Further Information \*\*NOT AVAILABLE FOR SALE IN THE USA\*\*