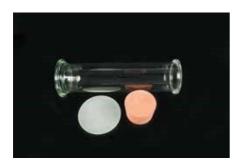

#### 24-2830

Gas Jar 75mm Dia X 300mm with Glass Cover and Rubber Bung.

# Gas Jar 75mm Dia X 300mm with Glass Cover and Rubber Bung.

Code: 24-2830 Product Group: Gas Jar Method

1 litre capacity complete withrubber bung and glass cover.