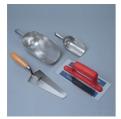

#### Accessories

Aluminium Scoop Large

Code: 81-0220

Compacting Bar 25mm Sq X 380mm

Code: 34-2910

Float - Plasterer's type Code: 81-0340

### Mould Oil (25 Litre Drum)

Code: 82-7341

Wire Brush

Code: 81-0705

### Spares/Consumables

Soft Headed Mallet.

Code: 29-5020