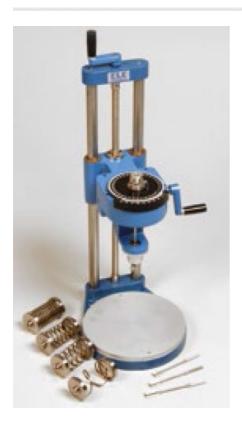

### Laboratory Vane Apparatus (Motorised)

Code: 26-2275/01

Product Group: Soil Lathes, Soil Trimmers (Lathes)

Laboratory Vane Apparatus with 4 Springs and 12.7mm Vane; Motorised

Comes with 38 and 110mm sample holder

The equipment is based on a design by the Transport Research Laboratory, England, and is available in hand or motorised versions. Stress is applied through the 12.7 x 12.7 mm vane by means of any one of four calibrated springs. The motorised version produces a shearing rate of  $10^{\circ}$  per minute.

Standards Compliance: BS 1377-7 EN DD ENV1997-2