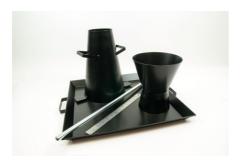

# **Contents**

www.ele.com +44 (0) 01525 249 200

This wishlist was generated on 12/04/2019, and contains the following Products:

34-0192

Slump Test Set BS & ASTM. C/W Slump Cone Base Plate Steel Rule Tamping Rod & Funnel.

## Slump Test Set BS & ASTM. C/W Slump Cone Base Plate Steel Rule Tamping Rod & Funnel.

Code: 34-0192

Product Group: Slump Test

BS and ASTM comprising of slump cone, base plate, steel rule, tamping rod and funnel.