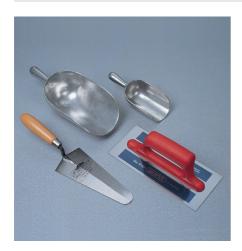

81-0240

**Shovel - With flat blade** 

## **Shovel - With flat blade**

Code: 81-0240

Product Group: Scoops and Shovels