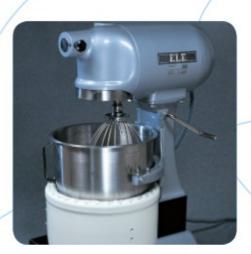

# **Contents**

www.ele.com +44 (0) 01525 249 200

This wishlist was generated on 12/04/2019, and contains the following Products:

34-0192

Slump Test Set BS & ASTM. C/W Slump Cone Base Plate Steel Rule Tamping Rod & Funnel.

## Slump Test Set BS & ASTM. C/W Slump Cone Base Plate Steel Rule Tamping Rod & Funnel.

Code: 34-0192

Product Group: Slump Test

BS and ASTM comprising of slump cone, base plate, steel rule, tamping rod and funnel.