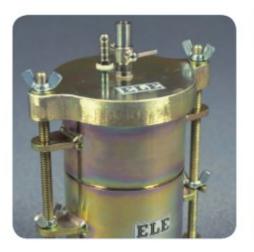

### Platen Set for 8" x 8" x 16" blocks

Code: 37-5522

Product Group: Accu-Tek 250 Series Block Platen

Sets, Accu-Tek Touch 250 Series

#### **Further Information**

8" x 8" x 16" blocks max.

### Specification

Construction

Weight

Precision ground and hardened steel; plated for rust and corrosion resistance. Net 173 lbs (78 kg)

+44 (0)1525 249 200 **= +1 (800) 323 1242** Page 3 of 3 www.ele.com