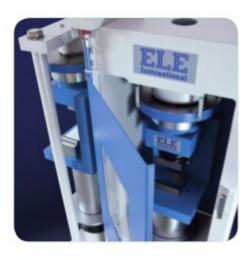

### Platen Set for 8" x 8" x 16" blocks

Code: 37-5522

Product Group: Accu-Tek 250 Series Block Platen

Sets, Accu-Tek Touch 250 Series

#### **Further Information**

8" x 8" x 16" blocks max.