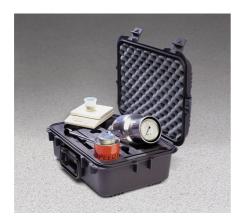

# Speedy Moisture Tester D2 Large 0-20% Moisture Range. Supplied Less Calcium Carbide

Code: 23-7452

Product Group: Rapid Moisture Testers, Rapid method by Speedy Moisture Tester, Rapid method by Speedy Moisture Tester

Uses a technique based on the fact that water will react with calcium carbide to form a gas and that the quantity of gas formed is directly proportional to the water present. The gas pressure is indicated on a built-in pressure gauge. The pressure gauge calibrated in percentage of moisture. Has a moisture range of 0-20% with gauge divisions every 0.2%. Holds a sample size of 20 g. Includes an electronic balance of 200 g capacity x 0.1 g readability and is supplied in plastic carrying case.