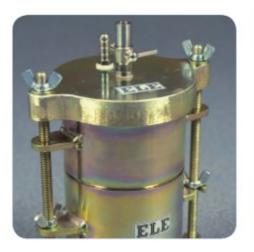

IF IT'S WORTH BUILDING, IT'S WORTH TESTING

# **Contents**

www.ele.com +44 (0) 01525 249 200



This wishlist was generated on 06/05/2019, and contains the following Products:

23-7452

**Speedy Moisture Tester D2 Large 0-20% Moisture Range. Supplied Less Calcium Carbide** 

## **Product Sheet**







# Speedy Moisture Tester D2 Large 0-20% Moisture Range. Supplied Less Calcium Carbide

Code: 23-7452

Product Group: Rapid Moisture Testers, Rapid method by Speedy Moisture Tester, Rapid method by Speedy Moisture Tester

Uses a technique based on the fact that water will react with calcium carbide to form a gas and that the quantity of gas formed is directly proportional to the water present. The gas pressure is indicated on a built-in pressure gauge. The pressure gauge cali