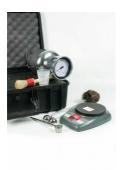

### Speedy Moisture Tester D2 Large 0-20% Moisture Range. Supplied Less Calcium Carbide

Code: 23-7452

Product Group: Rapid Moisture Testers, Rapid method by Speedy Moisture Tester, Rapid method by Speedy Moisture Tester

Uses a technique based on the fact that water will react with calcium carbide to form a gas and that the quantity of gas formed is directly proportional to the water present. The gas pressure is indicated on a built-in pressure gauge. The pressure gauge calibrated in percentage of moisture. Has a moisture range of 0-20% with gauge divisions every 0.2%. Holds a sample size of 20 g. Includes an electronic balance of 200 g capacity x 0.1 g readability and is supplied in plastic carrying case.

### Standards BS 812, ASTM D4944, AASHTO T217

| ~ |                        |      |      |     |
|---|------------------------|------|------|-----|
| S | ne                     | CIT  | icat | inn |
|   | $\mathbf{p}\mathbf{c}$ | CIII | Juli |     |

| D2 Large |
|----------|
| 0 to 20% |
| 0.20%    |
| 20       |
| 8.4      |
|          |