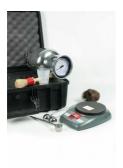

### Speedy Moisture Tester D2 Large 0-20% Moisture Range. Supplied Less Calcium Carbide

Code: 23-7452

Product Group: Rapid Moisture Testers, Rapid method by Speedy Moisture Tester, Rapid method by Speedy Moisture Tester

Uses a technique based on the fact that water will react with calcium carbide to form a gas and that the quantity of gas formed is directly proportional to the water present. The gas pressure is indicated on a built-in pressure gauge. The pressure gauge calibrated in percentage of moisture. Has a moisture range of 0-20% with gauge divisions every 0.2%. Holds a sample size of 20 g. Includes an electronic balance of 200 g capacity x 0.1 g readability and is supplied in plastic carrying case.

### Standards BS 812, ASTM D4944, AASHTO T217

| ~ |                        |      |      |     |
|---|------------------------|------|------|-----|
| S | ne                     | CIT  | icat | inn |
|   | $\mathbf{p}\mathbf{c}$ | CIII | Juli |     |

| D2 Large |
|----------|
| 0 to 20% |
| 0.20%    |
| 20       |
| 8.4      |
|          |