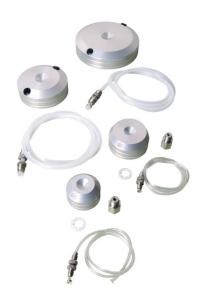

#### 25-5050

Pressure Pad 38mm/1.5 Inch Diameter.

#### 25-5061

Rubber Membrane 38mm/1.5 Inch Diameter. Pack of 10.

#### 25-5081

Membrane Sealing Ring 38mm/1.5 Inch Diameter. Pack of 10.

#### Pressure Pad 38mm/1.5 Inch Diameter.

Code: 25-5050 Product Group: Pressure Pads

38 mm / 1.5 Inch diameter pressure pad. The pad shall have two empty ports and will come complete with two blanking plugs, plastic tubing and connector. Suitable For both drained and undrained tests.

#### Rubber Membrane 38mm/1.5 Inch Diameter. Pack of 10.

Code: 25-5061 Product Group: Rubber Membranes

Rubber Membrance For 38Mm/1.5 Inch Samples (Pack Of 10).

# Membrane Sealing Ring 38mm/1.5 Inch Diameter. Pack of 10.

Code: 25-5081 Product Group: Membrane Sealing Rings

Membrane Sealing Ring 38Mm Diameter (Pack Of 10).

Standards AASHTO T296, AASHTO T297, ASTM D2850, ASTM D4767, ASTM D5084