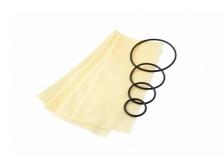

#### Rubber Membrane 38mm/1.5 Inch Diameter. Pack of 10.

Code: 25-5061 Product Group: Rubber Membranes

Rubber Membrance For 38Mm/1.5 Inch Samples (Pack Of 10).

#### Standards

AASHTO T296, AASHTO T297, ASTM D2850, ASTM D4767, ASTM D5084, ASTM D7181