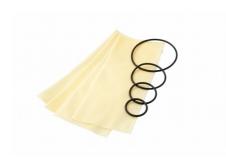

#### Rubber Membrane 38mm/1.5 Inch Diameter. Pack of 10.

Code: 25-5061 Product Group: Rubber Membranes

Rubber Membrance For 38Mm/1.5 Inch Samples (Pack Of 10).

#### Standards

AASHTO T296, AASHTO T297, ASTM D2850, ASTM D4767, ASTM D5084, ASTM D7181