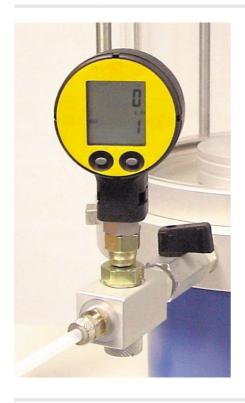

## Digital Pressure Gauge 1700Kpa. for Ele Triaxial Cells.

Code: 27-1620

Product Group: Oil/Water Constant Pressure System, Pressure Measurement, Digital Pressure Gauge

For ELE Triaxial Cells. The Digital Pressure Gauge offers highly accurate pressure measurement and digital readout for ELE triaxial cells.

#### Specification

Capacity Display Display Units Accuracy

Read Rate Power Supply Battery Life

Dimensions

Weight

250 psi (1,700 kPa). LCD. PSI, kPa, MPa. Better than 1% of indicated pressure. Two samples per second. 3 volt battery, CR 2340 type. 1400 hours continuous operation. 2.30" w. x 1.25 " d. x 3.75" h. (59 x 32 x 95 mm.) Net 1/4 lb. (125 g).