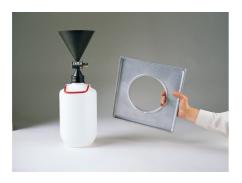

## 6 Inch (152mm) Sand Cone.

Code: 29-4300

Product Group: Sand Cone 6"

Comprising two cones with a shutter mechanism. Supplied without sand container.

**Standards** ASTM D1556, AASHTO T191

## Density Plate for EL29-4300.

Code: 29-4340