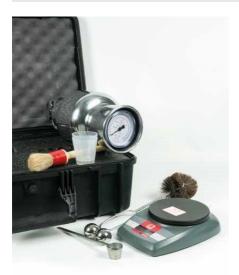

# Speedy Moisture Tester G2 Large 0-50% Moisture Range. Supplied Less Calcium Carbide

Code: 23-7462

Product Group: Rapid method by Speedy Moisture Tester, Rapid method by Speedy Moisture Tester

Uses a technique based on the fact that water will react with calcium carbide to form a gas and that the quantity of gas formed is directly proportional to the water present. The gas pressure is indicated on a built-in pressure gauge. The pressure gauge calibrated in percentage of moisture. Has a moisture range of 0-50% with gauge divisions every 0.5%. Holds a sample size of 8 g. Includes an electronic balance of 200 g capacity x 0.1 g readability and is supplied in plastic carrying case.

#### Specification

ModelG2 LargeMoisture Range0 to 50%Gauge divisions0.50%Sample weight g8Weight complete kg7.5