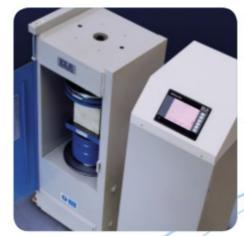

# Speedy Moisture Tester G2 Large 0-50% Moisture Range. Supplied Less Calcium Carbide

Code: 23-7462

Product Group: Rapid method by Speedy Moisture Tester, Rapid method by Speedy Moisture Tester

Uses a technique based on the fact that water will react with calcium carbide to form a gas and that the quantity of gas formed is directly proportional to the water present. The gas pressure is indicated on a built-in pressure gauge. The pressure gauge calibrated in percentage of moisture. Has a moisture range of 0-50% with gauge divisions every 0.5%. Holds a sample size of 8 g. Includes an electronic balance of 200 g capacity x 0.1 g readability and is supplied in plastic carrying case.