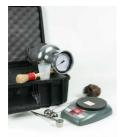

# Speedy Moisture Tester G2 Large 0-50% Moisture Range. Supplied Less Calcium Carbide

Code: 23-7462

Product Group: Rapid method by Speedy Moisture Tester, Rapid method by Speedy Moisture Tester

Uses a technique based on the fact that water will react with calcium carbide to form a gas and that the quantity of gas formed is directly proportional to the water present. The gas pressure is indicated on a built-in pressure gauge. The pressure gauge calibrated in percentage of moisture. Has a moisture range of 0-50% with gauge divisions every 0.5%. Holds a sample size of 8 g. Includes an electronic balance of 200 g capacity x 0.1 g readability and is supplied in plastic carrying case.

#### Specification

ModelG2 LargeMoisture Range0 to 50%Gauge divisions0.50%Sample weight g8Weight complete kg7.5