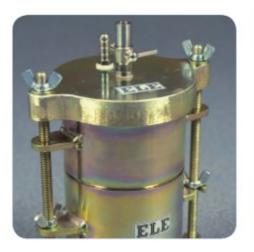

# Speedy Moisture Tester G2 Large 0-50% Moisture Range. Supplied Less Calcium Carbide

Code: 23-7462

Product Group: Rapid method by Speedy Moisture Tester, Rapid method by Speedy Moisture Tester

Uses a technique based on the fact that water will react with calcium carbide to form a gas and that the quantity of gas formed is directly proportional to the water present. The gas pressure is indicated on a built-in pressure gauge. The pressure gauge calibrated in percentage of moisture. Has a moisture range of 0-50% with gauge divisions every 0.5%. Holds a sample size of 8 g. Includes an electronic balance of 200 g capacity x 0.1 g readability and is supplied in plastic carrying case.

#### Specification

ModelG2 LargeMoisture Range0 to 50%Gauge divisions0.50%Sample weight g8Weight complete kg7.5