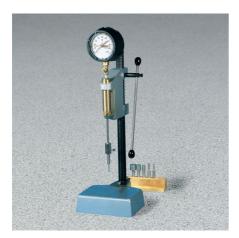

### **Acme Laboratory Penetrometer**

Code: 38-2670

Product Group: Acme Laboratory Penetrometer

Includes one package of data sheets.

#### **Standards**

ASTM C-403, AASHTO T197

### Specification

Capacity 200 lbf. (890 N). Operation Hydraulic.

Needles 6 included; 1/40, 1/20, 1/10,

1/4, 1/2 and 1 sq. in. end areas; stored in wooden block

holder.

Weight Net 29.2 lbs. (13.2 kg).

www.ele.com # +44 (0)1525 249 200 # +1 (800) 323 1242