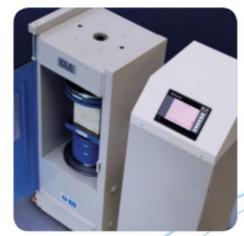

### **Acme Laboratory Penetrometer**

Code: 38-2670

Product Group: Acme Laboratory Penetrometer

Includes one package of data sheets.

#### **Standards**

ASTM C-403, AASHTO T197

### Specification

Capacity 200 lbf. (890 N). Operation Hydraulic.

Needles 6 included; 1/40, 1/20, 1/10,

1/4, 1/2 and 1 sq. in. end areas; stored in wooden block

holder.

Weight Net 29.2 lbs. (13.2 kg).

www.ele.com # +44 (0)1525 249 200 # +1 (800) 323 1242