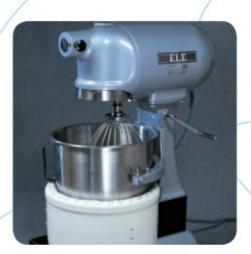

# Cone Penetrometer. Complete with Stainless Steel Test Cone.

Code: 24-0540

Product Group: Cone Penetrometer Method, Cone

Penetrometer

Bench mounted apparatus to determine the liquid limit of soils BS1377. This method is applicable to a wide range of soils. The apparatus is fitted with a 150mm diameter dial indicator for direct reading of penetration. Supplied complete with 30deg, 30mm long test cone. Manufactured from stainless steel and includes adjustable levelling feet.

#### **Specification**

Dial Indicator 150 mm diameter graduated in

400 x 0.1 mm divisions, indicator point incorporates

friction/gear system

Height Adjustment Rapid, using integral clamping

mechanism

Cone release Manual

Cone 1 x 30°, 35 mm test cone

included

Base Cast aluminium, adjustable

levelling feet

Weight kg 7