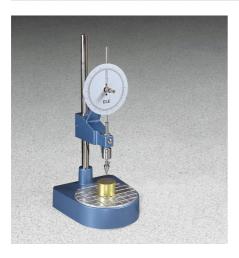

# Cone Penetrometer. Complete with Stainless Steel Test Cone.

Code: 24-0540

Product Group: Cone Penetrometer Method, Cone

Penetrometer

Bench mounted apparatus to determine the liquid limit of soils BS1377. This method is applicable to a wide range of soils. The apparatus is fitted with a 150mm diameter dial indicator for direct reading of penetration. Supplied complete with 30deg, 30mm long test cone. Manufactured from stainless steel and includes adjustable levelling feet.

#### **Specification**

Dial Indicator 150 mm diameter graduated in

400 x 0.1 mm divisions, indicator point incorporates

friction/gear system

Height Adjustment Rapid, using integral clamping

mechanism

Cone release Manual

Cone 1 x 30°, 35 mm test cone

included

Base Cast aluminium, adjustable

levelling feet

Weight kg 7