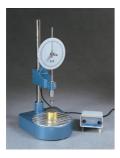

# Cone Penetrometer. Complete with Stainless Steel Test Cone.

Code: 24-0540

Product Group: Cone Penetrometer Method, Cone

Penetrometer

Bench mounted apparatus to determine the liquid limit of soils BS1377. This method is applicable to a wide range of soils. The apparatus is fitted with a 150mm diameter dial indicator for direct reading of penetration. Supplied complete with 30deg, 30mm long test cone. Manufactured from stainless steel and includes adjustable levelling feet.

#### **Specification**

Dial Indicator 150 mm diameter graduated in

400 x 0.1 mm divisions, indicator point incorporates

friction/gear system

Height Adjustment Rapid, using integral clamping

mechanism

Cone release Manual

Cone 1 x 30°, 35 mm test cone

included

Base Cast aluminium, adjustable

levelling feet

Weight kg 7