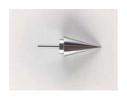

direct reading of penetration. Supplied complete with 30deg, 30mm long test cone. Manufactured from stainless steel and includes adjustable levelling feet.

#### **Standards**

BS 1377-2, EN DD ENV 1997-2, BS 1924-2

#### **Specification**

Dial Indicator 150 mm diameter graduated in

400 x 0.1 mm divisions, indicator point incorporates

friction/gear system

Height Adjustment Rapid, using integral clamping

mechanism

Cone release Manual

Cone 1 x 30°, 35 mm test cone

included

Base Cast aluminium, adjustable

levelling feet

Weight kg 7

#### **Accessories**



**Penetration Test Cup.** 

Code: 24-0548



**Test Gauge for Checking Condition of Cone Point.** 

Code: 24-0546

www.ele.com # +44 (0)1525 249 200 # +1 (800) 323 1242 Page 3 of 4

# **Product Sheet**





# Spares/Consumables



### **Penetration Test Cone**

Code: 24-0544

### **Alternatives**



### **Semi-Automatic Cone Penetrometer**

Code: 24-0545/01

www.ele.com 🚆 +44 (0)1525 249 200 📕 +1 (800) 323 1242 Page 4 of 4