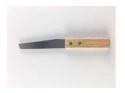

ion**

- Lightweight frame construction for both laboratory and field use.
- Sturdy plated steel uprights serve as guides for wire saw during final trimming procedure.
- Samples are held securely during trimming through vane type grips.
- Adjustable upper gripper platen for various sample heights.
- Plated steel uprights and gripper assemblies for rust resistance and long life.

Includes Wire Saw.

#### Specification

Uprights.

Sample Size. Trims samples to either 1.4"

(35 mm) or 2.8" (70 mm) diam. Positioned to guide wire saw to

control final cample diam:

control final sample diam;

plated steel.

Sample Grips. Vane type; hold sample during

trimming; plated steel.

Overall Dimensions. 7" w. x 5" d. x 14" h. (178 x 127

x 356 mm).

Weight. Net 16 lbs. (7.3 kg).

#### **Accessories**



#### **Trimming Knife**

Code: 81-0710

#### **Alternatives**

www.ele.com # +44 (0)1525 249 200 # +1 (800) 323 1242 Page 3 of 4

# **Product Sheet**







Hand Operated Soil Lathe for 38mm Dia Specimens Up to 100mm Long.

Code: 23-5800

www.ele.com +44 (0)1525 249 200 = +1 (800) 323 1242