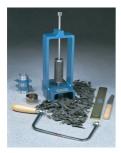

# **Product Sheet**

Hand Operated Soil Lathe for 38mm Dia Specimens Up to 100mm Long.

Code: 23-5800

www.ele.com +44 (0)1525 249 200 = +1 (800) 323 1242