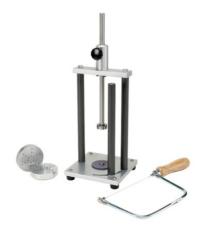

### 1.4" and 2.8" Hand Specimen Trimmer

Code: 23-5802

Product Group: Soil Lathes, Soil Trimmers (Lathes)

Specimen Trimmers are designed to simplify precision trimming of soil samples for triaxial, shear, unconfined compression, and other tests requiring standard cylindrical specimens. This trimming frame is supplied complete with vane type grips for both 1.4" (35 mm) and 2.8" (70 mm) diameter specimens, and a narrow wire saw.

#### **Further Information**

- Lightweight frame construction for both laboratory and field use.
- Sturdy plated steel uprights serve as guides for wire saw during final trimming procedure.
- Samples are held securely during trimming through vane type grips.
- Adjustable upper gripper platen for various sample heights.
- Plated steel uprights and gripper assemblies for rust resistance and long life.

Includes Wire Saw.

#### Specification

Uprights.

Sample Size. Trims samples to either 1.4"

(35 mm) or 2.8" (70 mm) diam. Positioned to guide wire saw to

control final cample diam:

control final sample diam;

plated steel.

Sample Grips. Vane type; hold sample during

trimming; plated steel.

Overall Dimensions. 7" w. x 5" d. x 14" h. (178 x 127

x 356 mm).

Weight. Net 16 lbs. (7.3 kg).