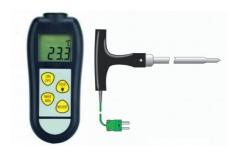

## **Digital Grain Thermometer**

Code: 560-040

**Product Group: Thermometers** 

The Digital Grain Thermometer is supplied with a long stainless steel needle and is ideally suited for applications where a longer probe is required. ie grain siles

The stainless steel probe is 1 metre in length with a diameter of 9.5mm. Probe temperature range: -75 to 250 Deg.C.