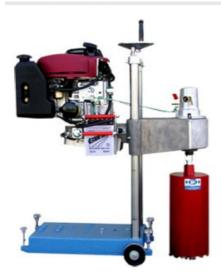

# Portable Core Drill, 17 hp, gasoline engine

Code: 47-5182

Product Group: Core Drill

#### **Specification**

Engine Gasoline, 17 hp, with electric

starter

Speed Variable, 300 to 1,500 bit rpm

Drilling Position Vertical drilling only

Bit Capacity Up to 16" (406 mm) diameter

Column Travel 24" (610 mm)

Weight Net 315 lbs. (143 kg).

#### **Further Information**

Shown with drill bit; drill bits not included, order separately.