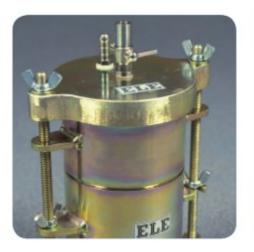

### **Mould Oil (25 Litre Drum)**

Code: 82-7341

Product Group: Accessories for Concrete Moulds, Chemicals, Test and Reference Materials