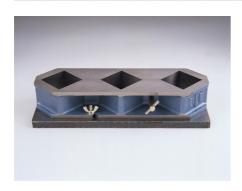

### **Three-gang Mould**

Code: 39-0410

Product Group: Moulding of 50 mm and 100 mm

**Specimens** 

For 50mm mortar cubes. Manufactured from cast iron

with simple cube release mechanism.

Complies to ASTM C109/C109M

#### Standards

BS 1881-131, ASTM C109