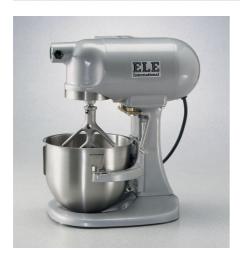

#### Mortar Mixer, 230V

Code: 39-0075/01 Product Group: Mortar Mixer, 5 Qt. Includes stainless steel 5 qt. (4.73 liter) bowl.

#### **Specification**

Capacity Motor Speeds

Mixing Bowl

Beater Dimensions

Weight

5 qts. (0.167 ft, 4.73 liters). 1/6 h.p.; 124 Watts. Low, intermediate, and high; 139, 285 and 591 rpm. Planetary action. Stainless steel; without clearance adjustment bracket. Flat-type; stainless steel. 10-3/8" x 12 -1/4" x 17" h. (263 x 311 x 432 mm). Net 50 lbs. (22.7 kg)