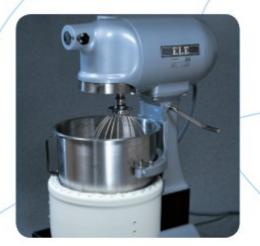

#### Mortar Mixer, 230V

Code: 39-0075/01 Product Group: Mortar Mixer, 5 Qt. Includes stainless steel 5 qt. (4.73 liter) bowl.

#### **Specification**

Capacity Motor Speeds

Mixing Bowl

Beater Dimensions

Weight

5 qts. (0.167 ft, 4.73 liters). 1/6 h.p.; 124 Watts. Low, intermediate, and high; 139, 285 and 591 rpm. Planetary action. Stainless steel; without clearance adjustment bracket. Flat-type; stainless steel. 10-3/8" x 12 -1/4" x 17" h. (263 x 311 x 432 mm). Net 50 lbs. (22.7 kg)