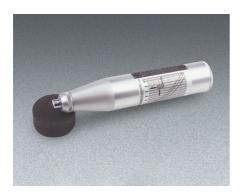

### **Concrete Test Hammer - English**

Code: 35-1475

Product Group: Concrete Test Hammer

With English Calibration Curves

### **Specification**

Body

**Calibration Curves** 

Rubbing Stone Accuracy Carrying Case Weight Includes indicator scale, calibration curves.
Rebound number vs. compressive strength.
Prepares test surface.
Within 15 %.

Plastic.

Net 3 lbs. (1.4 kg).

www.ele.com 🚟 +44 (0)1525 249 200 🔤 +1 (800) 323 1242 Page 3 of 3