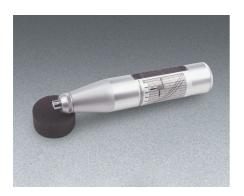

## **Concrete Test Hammer - English**

Code: 35-1475

Product Group: Concrete Test Hammer

With English Calibration Curves

#### Standards ASTM C805

### **Specification**

Body Includes indicator scale,

calibration curves.

Calibration Curves Rebound number vs.

compressive strength. Prepares test surface.

Rubbing Stone Prepares tes Accuracy Within 15 %.

Carrying Case Plastic.

Weight Net 3 lbs. (1.4 kg).