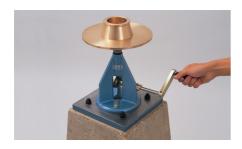

## Flow Table

Code: 38-6000

Product Group: Flow and Workability of Mortar Lime

Manufactured from cast bronze as specified in BS and ASTM C230. Complete with Tripod and Baseplate.