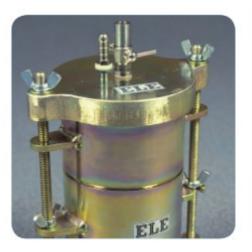

### **Compaction Permeameter.**

Code: 25-0607

Product Group: Compaction Permeameter

101.6 mm

#### **Specification**

Mould Machined seamless steel

tubing, plated

101.6 x 116.4 mm (inside dia x Capacity

h) 1/30 ft3

50.8 mm high, machined Collar Overflow valve assembly and Тор

water

connection

Cast aluminum, with inlet/outlet Base

(4") 101.6 x 12.7 mm (diameter Porous stone

x thickness)

Weights 5.4 kg

www.ele.com +44 (0) 01525 249 200