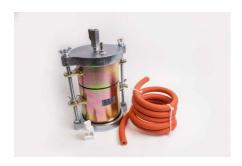

### **Compaction Permeameter.**

Code: 25-0607

Product Group: Compaction Permeameter

101.6 mm

#### **Specification**

Mould Machined seamless steel

tubing, plated

101.6 x 116.4 mm (inside dia x Capacity

h) 1/30 ft3

50.8 mm high, machined Collar Overflow valve assembly and Тор

water

connection

Cast aluminum, with inlet/outlet Base

(4") 101.6 x 12.7 mm (diameter Porous stone

x thickness)

Weights 5.4 kg

www.ele.com +44 (0) 01525 249 200