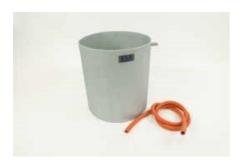

### **Soaking Tank.**

Code: 25-0613

Product Group: Compaction Permeameter

With fixed overflow. Used for containing permeability cell during test.

+44 (0)1525 249 200 **= +1 (800) 323 1242** Page 6 of 6 www.ele.com