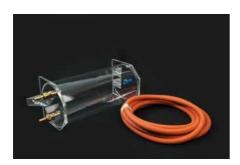

### **De-Airing Tank.**

Code: 25-0611

**Product Group: Compaction Permeameter** 

Manufactured from transparent plastic with de-airing jet inlet and a flow outlet connection with flexible tubing. The tank is manufactured to withstand a reduced pressure and is suitable for direct wall mounting.