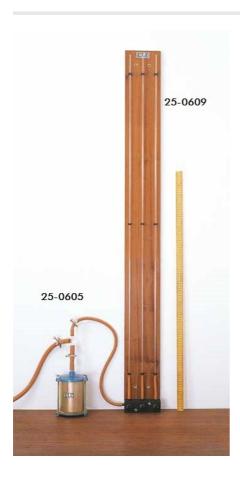

#### Standpipe Panel.

Code: 25-0609

**Product Group: Compaction Permeameter** 

Complete with three glass tubes of 1.5, 3 and 5 mm diameter bore, approximately 1.4 metres long. Supplied with metre scale and thick walled flexible tubing. The glass tubes are fitted to a panel for wall mounting and connected to a 3-way outlet valve. Complete with three glass tubes of 1.5, 3 and 5 mm diameter bore, approximately 1.4 metres long. Supplied with metre scale and thick walled flexible tubing. The glass tubes are fitted to a panel for wall mounting and connected to a 3-way outlet valve.