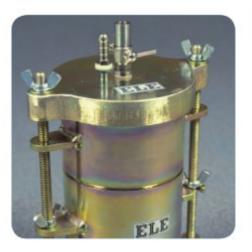

## **BS/EN Ring and Ball Apparatus**

Code: 46-4605

Product Group: Ring and Ball Apparatus

With 2 shouldered pattern rings, 2 ball-centring guides and 2 balls. The apparatus has a support frame and is retained in a heat resistant container.