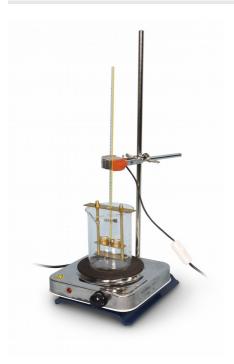

## **BS/EN Ring and Ball Apparatus**

Code: 46-4605

Product Group: Ring and Ball Apparatus

With 2 shouldered pattern rings, 2 ball-centring guides and 2 balls. The apparatus has a support frame and is retained in a heat resistant container.

### **Electrical Hotplate with Integral Magnetic Stirrer**

Code: 46-4825/01