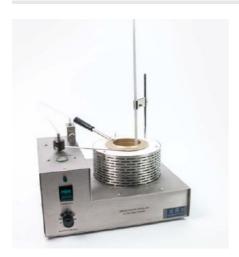

## **BS/EN Ring and Ball Apparatus**

Code: 46-4605

Product Group: Ring and Ball Apparatus

With 2 shouldered pattern rings, 2 ball-centring guides and 2 balls. The apparatus has a support frame and is retained in a heat resistant container.

#### Standards

EN 1427, BS 2000-58, UNI 4161, UNE 7111, DIN 52011, NFT66-008, AASHTO T53, ASTM D36, BS 2000

#### **Further Information**

\*\*NOT AVAILABLE FOR SALE IN THE USA\*\*