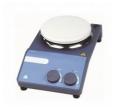

ABLE FOR SALE IN THE USA\*\*

For 220 - 240 V AC, 50 - 60 Hz, 1 ph.

## Specification

Temperature Range Ambient to 400°C
Power 500 W maximum
Ramp rate Variable, manually controlled
Voltage 220/240 V, 50/60 Hz
Size (HxWxD) 33 x 31 x 29 cm
Weight 6.5 kg

www.ele.com +44 (0)1525 249 200

**= +1 (800) 323 1242** 

Page 3 of 5

# **Product Sheet**





## **BS/EN Ring and Ball Apparatus**

Code: 46-4605

Product Group: Ring and Ball Apparatus

With 2 shouldered pattern rings, 2 ball-centring guides and 2 balls. The apparatus has a support frame and is retained in a heat resistant container.

#### Standards

EN 1427, BS 2000-58, UNI 4161, UNE 7111, DIN 52011, NFT66-008, AASHTO T53, ASTM D36, BS 2000

#### **Further Information**

\*\*NOT AVAILABLE FOR SALE IN THE USA\*\*

#### **Accessories**



### **Electrical Hotplate with Integral Magnetic Stirrer**

Code: 46-4825/01



#### **Thermometer**

Code: 82-5274

www.ele.com # +44 (0)1525 249 200 # +1 (800) 323 1242

Page 4 of 5

# **Product Sheet**

www.ele.com +44 (0) 01525 249 200





## **Thermometer**

Code: 82-5272