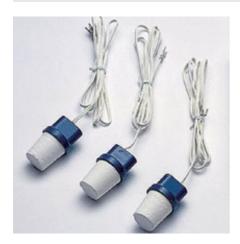

### Soil Moisture Block 4.5 m Lead

Code: 514-132

www.ele.com # +44 (0)1525 249 200 # +1 (800) 323 1242 Page 4 of 6

### Soil Moisture Block 4.5 m Lead

Code: 514-132

### Soil Moisture Block 4.5 m Lead

Code: 514-132

www.ele.com +44 (0)1525 249 200