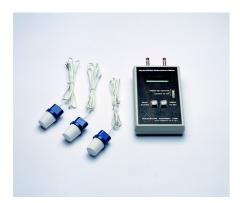

#### Soil moisture meter.

Code: 514-126

Product Group: Soil Moisture

This instrument is rugged, hand-held for field derivation of soil moisture.

Buriable soil moisture blocks allow moisture levels to be measured throughout the soil profile.

It is easy to use and battery operated.

This instrument is the ideal companion for the new, slim design moisture blocks, which are placed in the soil and leads connected in turn, to the meter. The measured resistance of the block, in ohms, is converted to a corresponding reading between 0 and 100 on an empirical scale. In practical terms this empirical range covers the soil suction range 0.2 to 15 bar and using the calibration graphs of soil moisture content (dry weight percentage) against soil suction in bars, the soil moisture content may be determined.

The soil moisture blocks are designed for use with this particular meter and give a uniform and quick response, made possible by their slim design (20mm diameter).

#### **Specification**

Measuring range

Power requirements

Weight

0-100 empirical range corresponds to 0.2-15 bar 1 x 9 V battery (supplied)

0.90