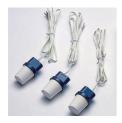

### Soil Moisture Block 2.7 m Lead

Code: 514-130

Product Group: Soil Moisture

2.7 Metre Long Lead