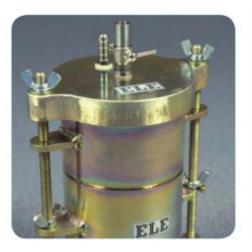

### Soil Moisture Block 0.9 m Lead

Code: 514-128

### Soil Moisture Block 2.7 m Lead

Code: 514-130

### Soil Moisture Block 2.7 m Lead

Code: 514-130

Product Group: Soil Moisture

2.7 Metre Long Lead