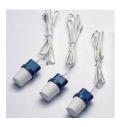

### Soil Moisture Block 0.9 m Lead

Code: 514-128

### Soil Moisture Block 0.9 m Lead

Code: 514-128

+44 (0)1525 249 200 **= +1 (800) 323 1242** Page 5 of 6 www.ele.com

www.ele.com +44 (0) 01525 249 200