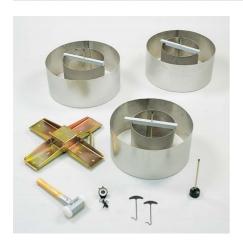

### **Double Ring Infiltrometer Kit.**

Code: 514-440 Product Group: Permeability

Used for the determination of infiltration capacity above the water table.

Allows synchronous determination of infiltration capacity in triplicate.

A comprehensive kit for the determination of soil infiltration capacity above the water table. The components are manufactured from high-quality materials for exhaustive field use.

514-440 kit comprises;

3 x double ring infiltrometers:

1x inner ring 280 mm, outer ring 530 mm diameter

1x inner ring 300 mm, outer ring 550 mm diameter

1x inner ring 320 mm, outer ring 570 mm diameter

Driving plate with handle for inner and outer rings

3 x adjustable measuring bridges

3 x floats with measuring rods

- 1 x nylon headed hammer
- 1 x stop watch, 0-30 sec x 0.1 sec accuracy