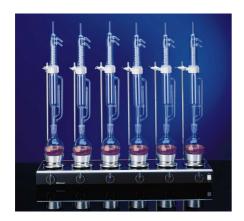

#### 525-402/01

Basic 6-Place Soxhlet Extraction System Less Glassware & Connections 220-240V 50/60Hz 1Ph.

### **Basic 6-Place Soxhlet Extraction System Less Glassware & Connections 220-240V** 50/60Hz 1Ph.

Code: 525-402/01

Product Group: Soxhlet apparatus

The soxhlet apparatus is ued for the continuous extraction of fats and oils from solid material using an organic solvent such as petroleum ether. In a practical agricultural context the method is usually applied to the determination of "oil content" in agricultural produce such as sunflower and other oil seeds.

A 4 place and 6 place system is available. Each heating unit has individual hotplates of 85 mm diameter with stepless heating control so that the temperature of each hotplate can be operated individually. The heating unit has a lacquered sheet steel casing with an enamelled top plate. The basic extraction system is supplied complete with top moulds, air bath inserts support rods, 600 x 12 mm and a connection cable.