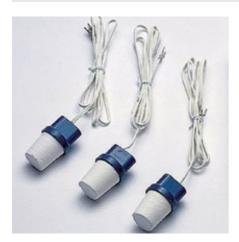

### Soil Moisture Block 2.7 m Lead

Code: 514-130

Product Group: Soil Moisture

2.7 Metre Long Lead

www.ele.com 🚆 +44 (0)1525 249 200 📕 +1 (800) 323 1242 Page 5 of 6