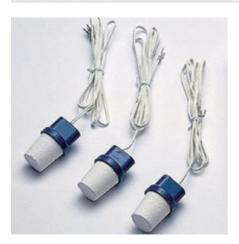

## Soil Moisture Block 4.5 m Lead

Code: 514-132

Product Group: Soil Moisture

4.5 Metre Long Lead

www.ele.com 🚆 +44 (0)1525 249 200 📕 +1 (800) 323 1242 Page 6 of 6