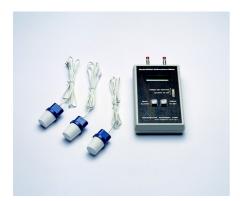

#### Soil moisture meter.

Code: 514-126

Product Group: Soil Moisture

This instrument is rugged, hand-held for field derivation of soil moisture.

Buriable soil moisture blocks allow moisture levels to be measured throughout the soil profile.

It is easy to use and battery operated.

This instrument is the ideal companion for the new, slim design moisture blocks, which are placed in the soil and leads connected in turn, to the meter. The measured resistance of the block, in ohms, is converted to a corresponding reading between 0 and 100 on an empirical scale. In practical terms this empirical range covers the soil suction range 0.2 to 15 bar and using the calibration graphs of soil moisture content (dry weight percentage) against soil suction in bars, the soil moisture content may be determined.

The soil moisture blocks are designed for use with this particular meter and give a uniform and quick response, made possible by their slim design (20mm diameter).