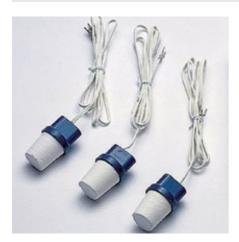

## Soil Moisture Block 0.9 m Lead

Code: 514-128

Product Group: Soil Moisture

0.9 Meter Long Lead

www.ele.com 🚆 +44 (0)1525 249 200 📕 +1 (800) 323 1242 Page 4 of 6