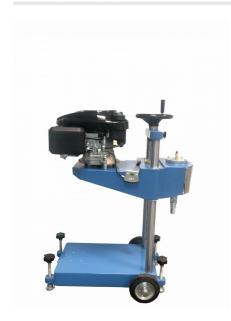

### **Compact Core Drill**

Code: 47-6175

Product Group: Compact Core Drill Machine

EN 12697-27

Machine is designed to cut cores up to 150 mm diameter from concrete, asphalt and similar hard construction materials. It comprises a vertical support column which carries the drill head/motor assembly. The motor assembly comprises a 6.5 Hp petrol engine, a ball screw mechanism enables close control of the drilling pressure and rapid return when drilling is completed. A water spraying assembly is mounted on the machine. The complete assembly is supplied on a rigid wheel mounted metal base frame with leveling and fixing facility during the operation.

#### **Specification**

Dimensions 500 x 900 x 1100 mm

Weight 95 kg Power 6.5 Hp