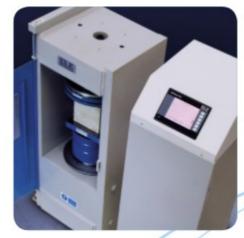

### **Compact Core Drill**

Code: 47-6175

Product Group: Compact Core Drill Machine

EN 12697-27

Machine is designed to cut cores up to 150 mm diameter from concrete, asphalt and similar hard construction materials. It comprises a vertical support column which carries the drill head/motor assembly. The motor assembly comprises a 6.5 Hp petrol engine, a ball screw mechanism enables close control of the drilling pressure and rapid return when drilling is completed. A water spraying assembly is mounted on the machine. The complete assembly is supplied on a rigid wheel mounted metal base frame with leveling and fixing facility during the operation.