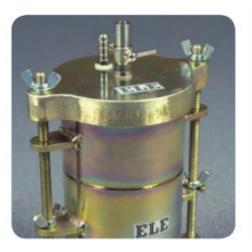

IF IT'S WORTH BUILDING, IT'S WORTH TESTING

### **Contents**





This wishlist was generated on 20/08/2020, and contains the following Products:

47-6175

**Compact Core Drill** 

47-6175/10

Coring Bit for Core Drilling Machine 50 mm dia. x 400 mm length

47-6175/11

Coring Bit for Core Drilling Machine 75 mm dia. x 400 mm length

47-6175/12

Coring Bit for Core Drilling Machine 100 mm dia. x 400 mm length

47-6175/13

Coring Bit for Core Drilling Machine 150 mm dia. x 400 mm length







### **Compact Core Drill**

Code: 47-6175

Product Group: Compact Core Drill Machine

EN 12697-27

Machine is designed to cut cores up to 150 mm diameter from concrete, asphalt and similar hard construction materials. It comprises a vertical support column which carries the drill head/m