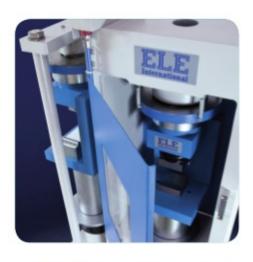

### **Compact Core Drill**

Code: 47-6175

Product Group: Compact Core Drill Machine

EN 12697-27

Machine is designed to cut cores up to 150 mm diameter from concrete, asphalt and similar hard construction materials. It comprises a vertical support column which carries the drill head/motor assembly. The motor assembly comprises a 6.5 Hp petrol engine, a ball screw mechanism enables close control of the drilling pressure and rapid return when drilling is completed. A water spraying assembly is mounted on the machine. The complete assembly is supplied on a rigid wheel mounted metal base frame with leveling and fixing facility during the operation.

#### **Specification**

Dimensions 500 x 900 x 1100 mm

Weight 95 kg Power 6.5 Hp